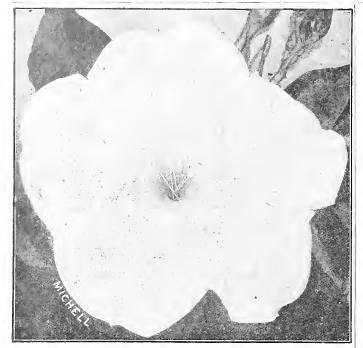

It grows compact medium dwarf, with lustrous green foliage and throws up gigantic flowerheads very ireely. We claim it to have the largest flowerheads of any of the Bedding Geraniums. The individual blooms frequently measure 2½ inches across. **PRICES TO THE FLORIST TRADE.** From 2½-inch pots, per dozen, 85c.; 25 for \$1.25; \$4.50 per 100; \$40.00 per 1000.